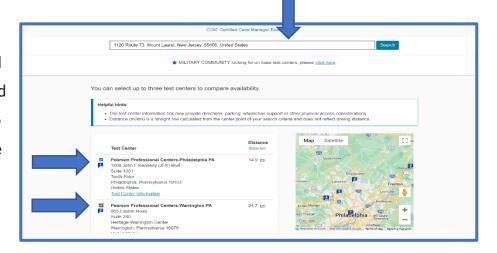

If you choose to take your
exam at a test center: You will
enter your mailing address and
have the option to select up to
3 testing locations at one time
to see the scheduling
availability at those locations.