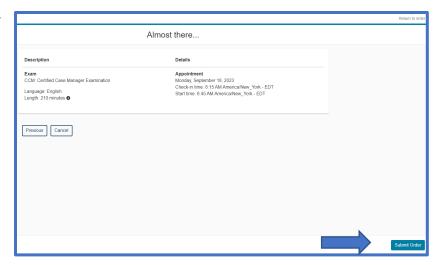

On the last screen, confirm all of your information and choose "Submit Order".

Once your appointment is scheduled, Pearson VUE will email you a confirmation providing details about your appointment, including directions to the test center, instructions on what to bring, and other pertinent information.