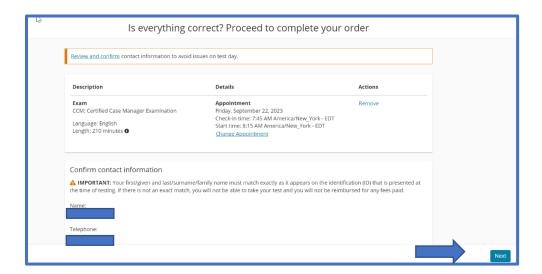

Next, choose an appointment date and time for your exam. Please make sure you confirm your time zone.

Before your appointment is officially booked you will have an opportunity to review the details of your contact information along with appointment details. Then choose next.