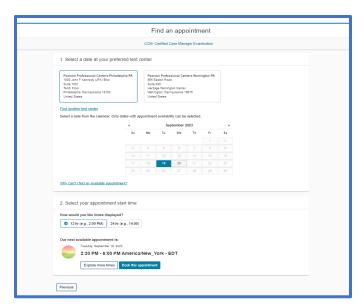

Next you will be able to select your preferred test center along with the date and time of the appointment.

If you choose to take your exam online with OnVUE: Please make sure you are prepared to take the exam online by reviewing the expectations on this screen.

Next, choose an appointment date and time for your exam. Please make sure you confirm your time zone.

Before your appointment is officially booked you will have an opportunity to review the details of your contact information along with appointment details. Then choose next.