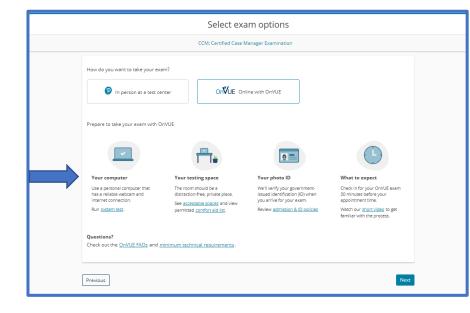

Next you will be able to select your preferred test center along with the date and time of the appointment.

If you choose to take your exam online with OnVUE: Please make sure you are prepared to take the exam online by reviewing the expectations on this screen.