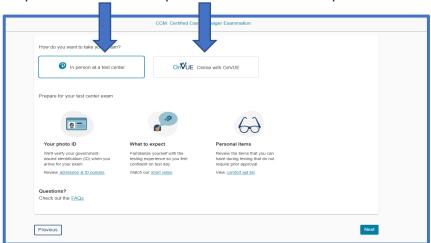

To schedule your appointment on the Pearson VUE website, please visit <a href="https://home.pearsonvue.com/ccmc">https://home.pearsonvue.com/ccmc</a>

1. After your account has been created or after signing in, you will see the exam you have been authorized to take - "CCM-Certified Case Manager Examination". Select this test and you will have the option to choose an in-person exam or a remote proctored exam.

Next you will be able to select your preferred test center along with the date and time of the appointment.

If you choose to take your exam online with OnVUE: Please make sure you are prepared to take the exam online by reviewing the expectations on this screen.