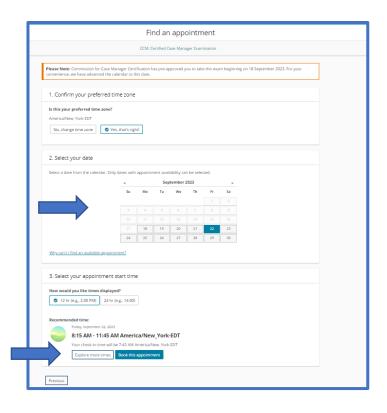

Next, choose an appointment date and time for your exam. Please make sure you confirm your time zone.

Before your appointment is officially booked you will have an opportunity to review the details of your contact information along with appointment details. Then choose next.