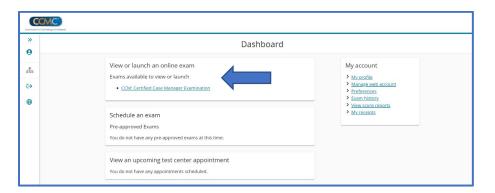

1. After your account has been created or after signing in, you will see the exam you have been authorized to take - "CCM-Certified Case Manager Examination". Select this test and you will have the option to reschedule or cancel your appointment.