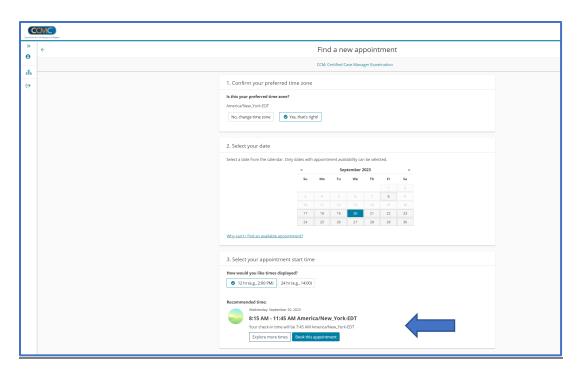

3. Choose a new appointment date and time

4. Confirm your appointment details and click "Book this appointment".

5. Review and accept the exam administration policies.

6. Review to make sure everything is correct to proceed with completing your order. If all is correct, click next at bottom of screen.