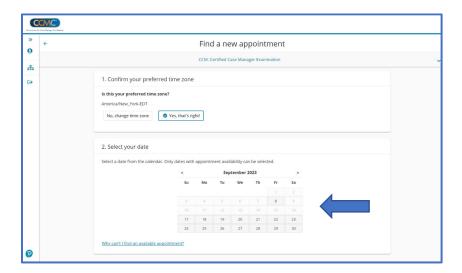

3. Choose a new appointment date and time

4. Confirm your appointment details and click "Book this appointment".

5. Review and accept the exam administration policies.

6. Review to make sure everything is correct to proceed with completing your order. If all is correct, click next at bottom of screen.