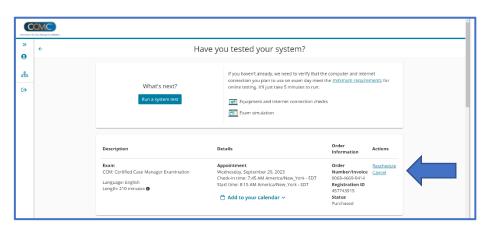

2. Next you will be able to change your appointment time, if needed. Click "Reschedule" or "Cancel". \*If you choose to cancel your exam and not re-schedule, you will forfeit the money paid. Please contact the Commission for deferment options and eligibility.