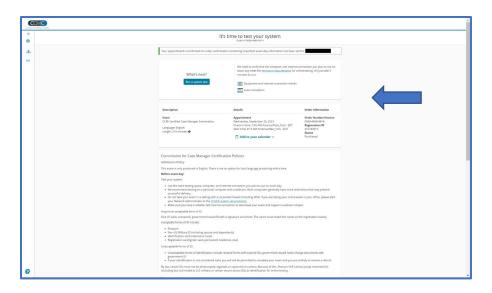

7. Almost there.... You will be asked to review your information once more and then you will click "**Confirm Reschedule**" at the bottom of the page.

8. Once your appointment is scheduled, Pearson VUE will email you a confirmation providing details about your appointment, including directions to the test center, instructions on what to bring, and other pertinent information.