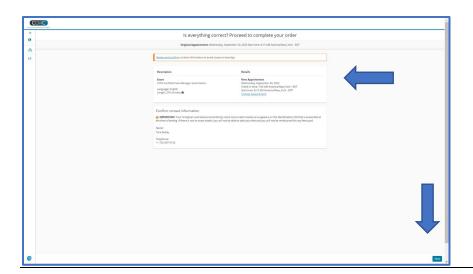

3. Choose a new appointment date and time

4. Confirm your appointment details and click "Book this appointment".

5. Review and accept the exam administration policies.

6. Review to make sure everything is correct to proceed with completing your order. If all is correct, click next at bottom of screen.