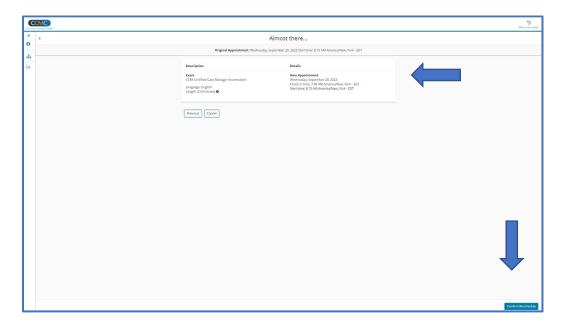

7. Almost there.... You will be asked to review your information once more and then you will click "**Confirm Reschedule**" at the bottom of the page.

8. Once your appointment is scheduled, Pearson VUE will email you a confirmation providing details about your appointment, including directions to the test center, instructions on what to bring, and other pertinent information.